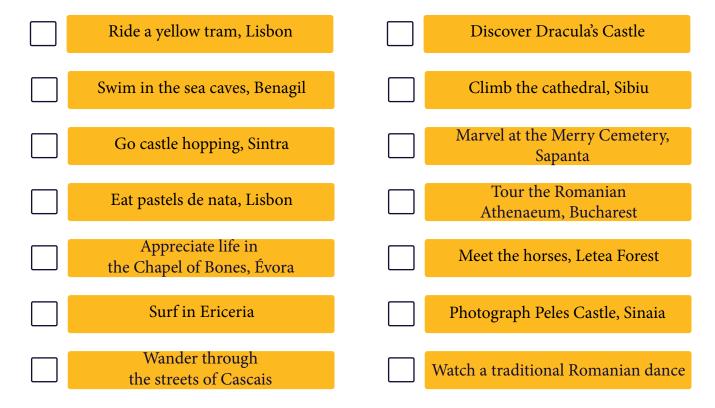

## **AUSTRIA**

## BELGIUM





## CROATIA

## **CZECH REPUBLIC**



## DENMARK





**ESTONIA** 



#### **FINLAND**

#### Climb the Eiffel Tower Take the Santa Claus Express Watch the Northern Lights Watch the sunrise at Mont Saint-Michel at Rovaniemi Visit the D-Day landing beaches, Ride the tram, Helsinki Normandy Spend time in a sauna Photograph lavender in Provence Visit Olavinlinna Castle Marvel at the Musée du Louvre Stay up all night in Oulu Visit Versailles Rollerskate along Go island hopping, Helsinki the Promenade des Anglais, Nice

FRANCE



## GERMANY

#### **GREAT BRITAIN**





GREECE

#### HUNGARY

**ITALY** 



## IRELAND





# LATVIA





**LITHUANIA** 





# NORWAY





POLAND



#### PORTUGAL

## ROMANIA





#### SERBIA





**SLOVAKIA** 

**SLOVENIA** 



**SWITZERLAND** 



## SWEDEN





# TURKEY





**TRAIN TRAVEL**