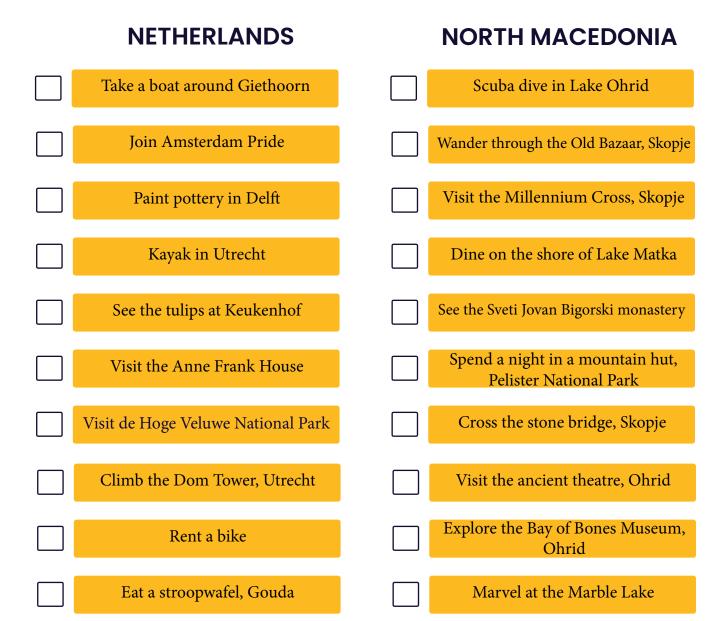

## **AUSTRIA**

## BELGIUM





## CROATIA

## **CZECH REPUBLIC**



## DENMARK





**ESTONIA** 



#### **FINLAND**

#### Climb the Eiffel Tower Take the Santa Claus Express Watch the Northern Lights Watch the sunrise at Mont Saint-Michel at Rovaniemi Visit the D-Day landing beaches, Ride the tram, Helsinki Normandy Spend time in a sauna Photograph lavender in Provence Visit Olavinlinna Castle Marvel at the Musée du Louvre Stay up all night in Oulu Visit Versailles Rollerskate along Go island hopping, Helsinki the Promenade des Anglais, Nice

FRANCE



## GERMANY

#### **GREAT BRITAIN**





GREECE

#### HUNGARY

**ITALY** 



## IRELAND





# LATVIA





**LITHUANIA** 





# NORWAY





POLAND



#### PORTUGAL

## ROMANIA





#### SERBIA





**SLOVAKIA** 

**SLOVENIA** 



**SWITZERLAND** 



## SWEDEN





# TURKEY





**TRAIN TRAVEL**