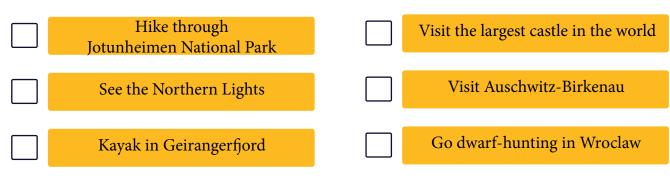

## **AUSTRIA**

## BELGIUM





## CROATIA

## **CZECH REPUBLIC**



## DENMARK





**ESTONIA** 



#### **FINLAND**

#### Climb the Eiffel Tower Take the Santa Claus Express Watch the Northern Lights Watch the sunrise at Mont Saint-Michel at Rovaniemi Visit the D-Day landing beaches, Ride the tram, Helsinki Normandy Spend time in a sauna Photograph lavender in Provence Visit Olavinlinna Castle Marvel at the Musée du Louvre Stay up all night in Oulu Visit Versailles Rollerskate along Go island hopping, Helsinki the Promenade des Anglais, Nice

FRANCE



## GERMANY

#### **GREAT BRITAIN**





GREECE

#### HUNGARY

**ITALY** 



## IRELAND





# LATVIA





**LITHUANIA** 





# NORWAY





POLAND



#### PORTUGAL

## ROMANIA





#### SERBIA





**SLOVAKIA** 

**SLOVENIA** 



**SWITZERLAND** 



## SWEDEN





# TURKEY





**TRAIN TRAVEL**