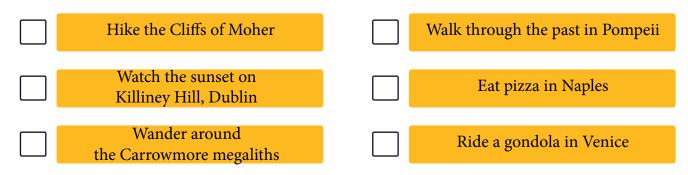

## **AUSTRIA**

## BELGIUM





## CROATIA

## **CZECH REPUBLIC**



## DENMARK





**ESTONIA** 



#### **FINLAND**

#### Climb the Eiffel Tower Take the Santa Claus Express Watch the Northern Lights Watch the sunrise at Mont Saint-Michel at Rovaniemi Visit the D-Day landing beaches, Ride the tram, Helsinki Normandy Spend time in a sauna Photograph lavender in Provence Visit Olavinlinna Castle Marvel at the Musée du Louvre Stay up all night in Oulu Visit Versailles Rollerskate along Go island hopping, Helsinki the Promenade des Anglais, Nice

FRANCE



## GERMANY

#### **GREAT BRITAIN**





GREECE

#### HUNGARY

**ITALY** 



## IRELAND





# LATVIA





**LITHUANIA** 





# NORWAY





POLAND



#### PORTUGAL

## ROMANIA





#### SERBIA





**SLOVAKIA** 

**SLOVENIA** 



**SWITZERLAND** 



## SWEDEN





# TURKEY





**TRAIN TRAVEL**