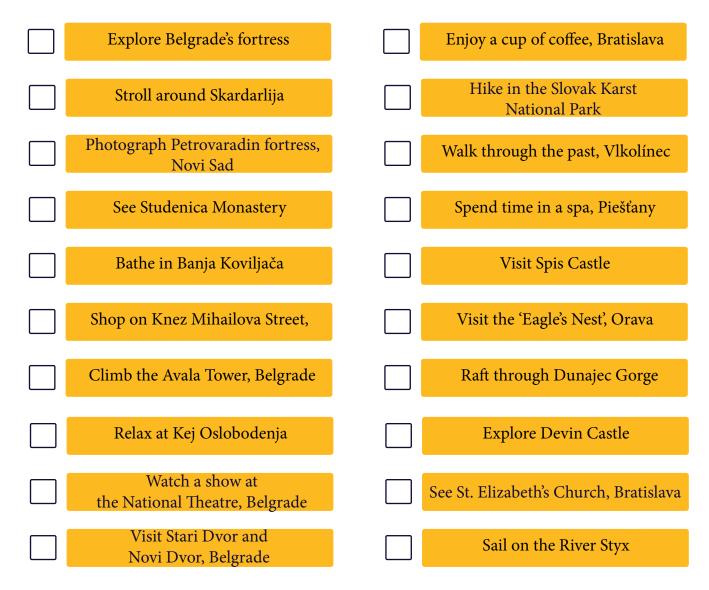

## **AUSTRIA**

## BELGIUM





## CROATIA

## **CZECH REPUBLIC**



## DENMARK





**ESTONIA** 



#### **FINLAND**

#### Climb the Eiffel Tower Take the Santa Claus Express Watch the Northern Lights Watch the sunrise at Mont Saint-Michel at Rovaniemi Visit the D-Day landing beaches, Ride the tram, Helsinki Normandy Spend time in a sauna Photograph lavender in Provence Visit Olavinlinna Castle Marvel at the Musée du Louvre Stay up all night in Oulu Visit Versailles Rollerskate along Go island hopping, Helsinki the Promenade des Anglais, Nice

FRANCE



## GERMANY

#### **GREAT BRITAIN**





GREECE

#### HUNGARY

**ITALY** 



## IRELAND





# LATVIA





**LITHUANIA** 





# NORWAY





POLAND



#### PORTUGAL

## ROMANIA





#### SERBIA





**SLOVAKIA** 

**SLOVENIA** 



**SWITZERLAND** 



## SWEDEN





# TURKEY





**TRAIN TRAVEL**