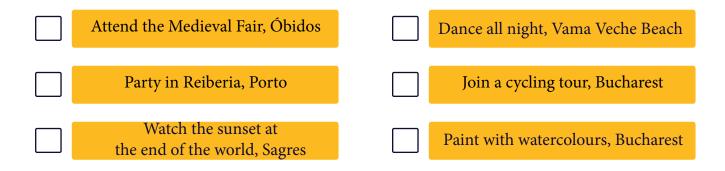

## **AUSTRIA**

## BELGIUM





## CROATIA

## **CZECH REPUBLIC**



## DENMARK





**ESTONIA** 



#### **FINLAND**

#### Climb the Eiffel Tower Take the Santa Claus Express Watch the Northern Lights Watch the sunrise at Mont Saint-Michel at Rovaniemi Visit the D-Day landing beaches, Ride the tram, Helsinki Normandy Spend time in a sauna Photograph lavender in Provence Visit Olavinlinna Castle Marvel at the Musée du Louvre Stay up all night in Oulu Visit Versailles Rollerskate along Go island hopping, Helsinki the Promenade des Anglais, Nice

FRANCE



## GERMANY

#### **GREAT BRITAIN**





GREECE

#### HUNGARY

**ITALY** 



## IRELAND





# LATVIA





**LITHUANIA** 





# NORWAY





POLAND



#### PORTUGAL

## ROMANIA





#### SERBIA





**SLOVAKIA** 

**SLOVENIA** 



**SWITZERLAND** 



## SWEDEN





# TURKEY





**TRAIN TRAVEL**