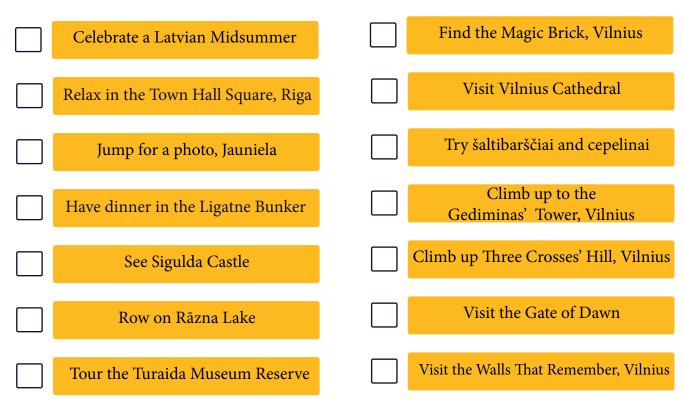

## **AUSTRIA**

## BELGIUM





## CROATIA

## **CZECH REPUBLIC**



## DENMARK





**ESTONIA** 



#### **FINLAND**

#### Climb the Eiffel Tower Take the Santa Claus Express Watch the Northern Lights Watch the sunrise at Mont Saint-Michel at Rovaniemi Visit the D-Day landing beaches, Ride the tram, Helsinki Normandy Spend time in a sauna Photograph lavender in Provence Visit Olavinlinna Castle Marvel at the Musée du Louvre Stay up all night in Oulu Visit Versailles Rollerskate along Go island hopping, Helsinki the Promenade des Anglais, Nice

FRANCE



## GERMANY

#### **GREAT BRITAIN**





GREECE

#### HUNGARY

**ITALY** 



## IRELAND





# LATVIA





**LITHUANIA** 





# NORWAY





POLAND



#### PORTUGAL

## ROMANIA





#### SERBIA





**SLOVAKIA** 

**SLOVENIA** 



**SWITZERLAND** 



## SWEDEN





# TURKEY





**TRAIN TRAVEL**