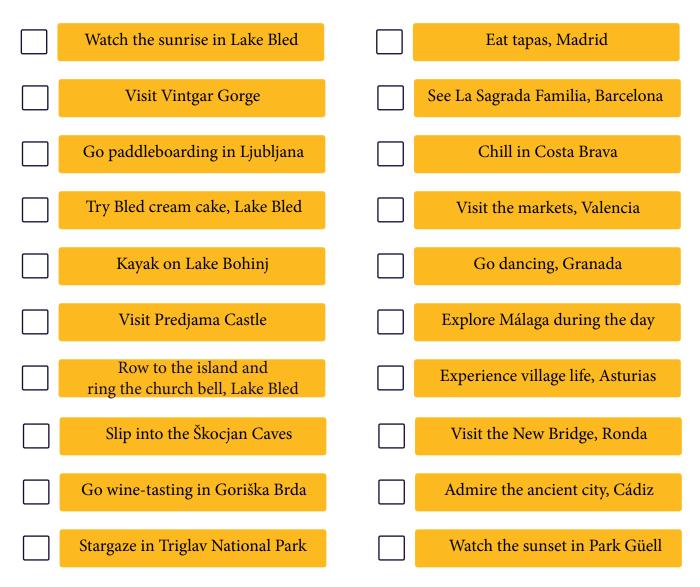

RIA**

## BELGIUM





## CROATIA

## **CZECH REPUBLIC**



## DENMARK





**ESTONIA** 



#### **FINLAND**

#### Climb the Eiffel Tower Take the Santa Claus Express Watch the Northern Lights Watch the sunrise at Mont Saint-Michel at Rovaniemi Visit the D-Day landing beaches, Ride the tram, Helsinki Normandy Spend time in a sauna Photograph lavender in Provence Visit Olavinlinna Castle Marvel at the Musée du Louvre Stay up all night in Oulu Visit Versailles Rollerskate along Go island hopping, Helsinki the Promenade des Anglais, Nice

FRANCE



## GERMANY

#### **GREAT BRITAIN**





GREECE

#### HUNGARY

**ITALY** 



## IRELAND





# LATVIA





**LITHUANIA** 





# NORWAY





POLAND



#### PORTUGAL

## ROMANIA





#### SERBIA





**SLOVAKIA** 

**SLOVENIA** 



**SWITZERLAND** 



## SWEDEN





# TURKEY





**TRAIN TRAVEL**