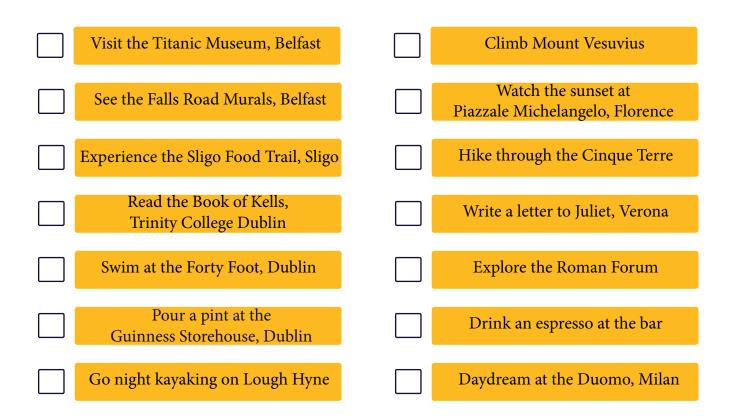

## **AUSTRIA**

## BELGIUM





## CROATIA

## **CZECH REPUBLIC**



## DENMARK





**ESTONIA** 



#### **FINLAND**

#### Climb the Eiffel Tower Take the Santa Claus Express Watch the Northern Lights Watch the sunrise at Mont Saint-Michel at Rovaniemi Visit the D-Day landing beaches, Ride the tram, Helsinki Normandy Spend time in a sauna Photograph lavender in Provence Visit Olavinlinna Castle Marvel at the Musée du Louvre Stay up all night in Oulu Visit Versailles Rollerskate along Go island hopping, Helsinki the Promenade des Anglais, Nice

FRANCE



## GERMANY

#### **GREAT BRITAIN**





GREECE

#### HUNGARY

**ITALY** 



## IRELAND





# LATVIA





**LITHUANIA** 





# NORWAY





POLAND



#### PORTUGAL

## ROMANIA





#### SERBIA





**SLOVAKIA** 

**SLOVENIA** 



**SWITZERLAND** 



## SWEDEN





# TURKEY





**TRAIN TRAVEL**