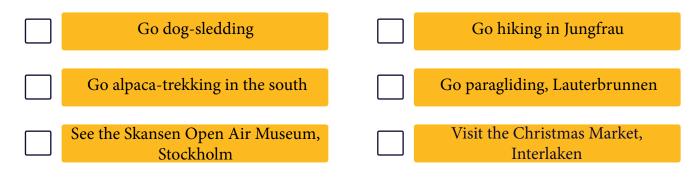

GIUM





## CROATIA

## **CZECH REPUBLIC**



## DENMARK





**ESTONIA** 



#### **FINLAND**

#### Climb the Eiffel Tower Take the Santa Claus Express Watch the Northern Lights Watch the sunrise at Mont Saint-Michel at Rovaniemi Visit the D-Day landing beaches, Ride the tram, Helsinki Normandy Spend time in a sauna Photograph lavender in Provence Visit Olavinlinna Castle Marvel at the Musée du Louvre Stay up all night in Oulu Visit Versailles Rollerskate along Go island hopping, Helsinki the Promenade des Anglais, Nice

FRANCE



## GERMANY

#### **GREAT BRITAIN**





GREECE

#### HUNGARY

**ITALY** 



## IRELAND





# LATVIA





**LITHUANIA** 





# NORWAY





POLAND



#### PORTUGAL

## ROMANIA





#### SERBIA





**SLOVAKIA** 

**SLOVENIA** 



**SWITZERLAND** 



## SWEDEN





# TURKEY





**TRAIN TRAVEL**