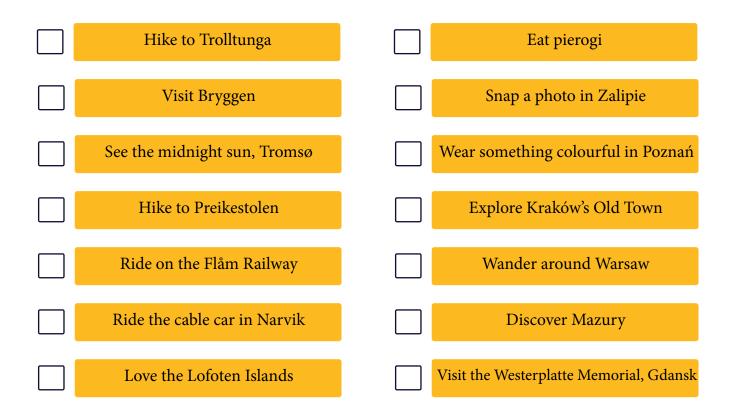

## **AUSTRIA**

## BELGIUM





## CROATIA

## **CZECH REPUBLIC**



## DENMARK





**ESTONIA** 



#### **FINLAND**

#### Climb the Eiffel Tower Take the Santa Claus Express Watch the Northern Lights Watch the sunrise at Mont Saint-Michel at Rovaniemi Visit the D-Day landing beaches, Ride the tram, Helsinki Normandy Spend time in a sauna Photograph lavender in Provence Visit Olavinlinna Castle Marvel at the Musée du Louvre Stay up all night in Oulu Visit Versailles Rollerskate along Go island hopping, Helsinki the Promenade des Anglais, Nice

FRANCE



## GERMANY

#### **GREAT BRITAIN**





GREECE

#### HUNGARY

**ITALY** 



## IRELAND





# LATVIA





**LITHUANIA** 





# NORWAY





POLAND



#### PORTUGAL

## ROMANIA





#### SERBIA





**SLOVAKIA** 

**SLOVENIA** 



**SWITZERLAND** 



## SWEDEN





# TURKEY





**TRAIN TRAVEL**