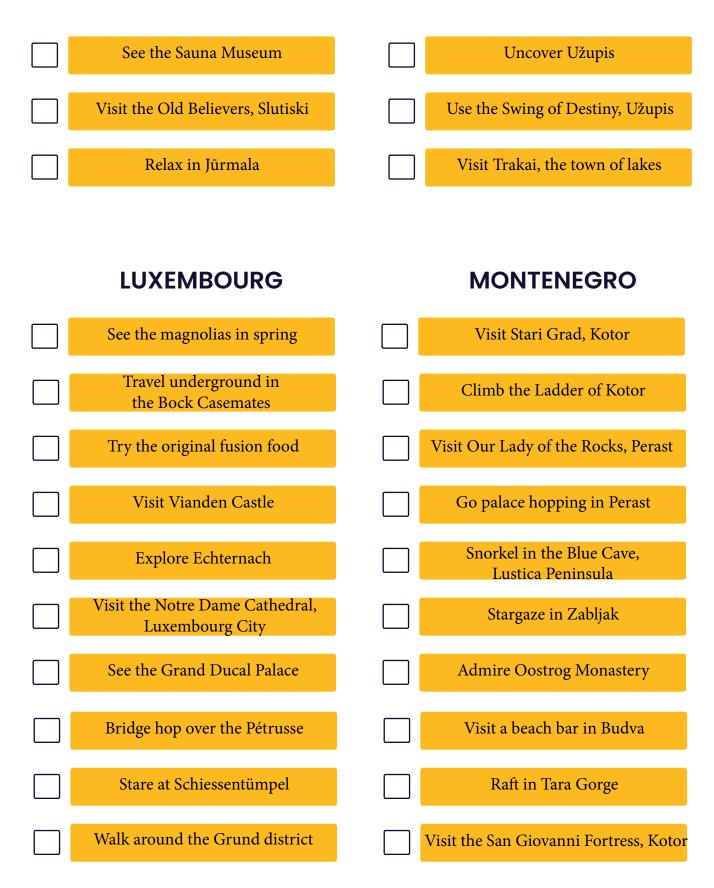

## **AUSTRIA**

## BELGIUM





## CROATIA

## **CZECH REPUBLIC**



## DENMARK





**ESTONIA** 



#### **FINLAND**

#### Climb the Eiffel Tower Take the Santa Claus Express Watch the Northern Lights Watch the sunrise at Mont Saint-Michel at Rovaniemi Visit the D-Day landing beaches, Ride the tram, Helsinki Normandy Spend time in a sauna Photograph lavender in Provence Visit Olavinlinna Castle Marvel at the Musée du Louvre Stay up all night in Oulu Visit Versailles Rollerskate along Go island hopping, Helsinki the Promenade des Anglais, Nice

FRANCE



## GERMANY

#### **GREAT BRITAIN**





GREECE

#### HUNGARY

**ITALY** 



## IRELAND





# LATVIA





**LITHUANIA** 





# NORWAY





POLAND



#### PORTUGAL

## ROMANIA





#### SERBIA





**SLOVAKIA** 

**SLOVENIA** 



**SWITZERLAND** 



## SWEDEN





# TURKEY





**TRAIN TRAVEL**